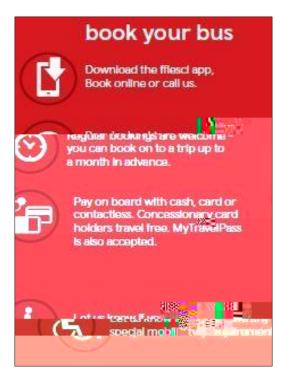

## New Fflecsi Service launching in Buckley and surrounding areas

Fflecsi is a new way to travel around Buckley and surrounding areas.

To use the service you need to book in advance. There are currently two main booking options—via the app or by telephoning 0300 234 0300, the call centre can also help you plan a journey.

- Operational from 7.45 am to 6.30 pm Monday to Saturdays (\*except between 8.15 to 9.15 & 14.30 to 15.30 school term time) the service is ideal for getting to work, shopping, meeting with friends, appointments, school or connecting with other buses or trains.
- You can choose where to be picked up from or dropped off as the bus doesn't run to a